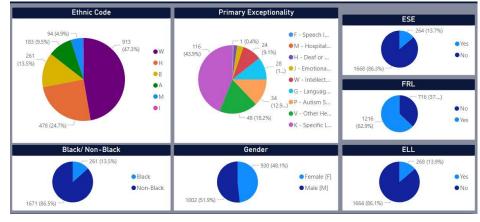

## **Demographics of School**

| Accountability Component       | 2024 | 2023 | 2022 |
|--------------------------------|------|------|------|
| ELA Achievement *              | 45   | 41   | 37   |
| ELA Learning Gains             | 52   |      | 42   |
| ELA Learning Gains Lowest 25%  | 52   |      | 29   |
| Math Achievement *             | 33   | 30   | 37   |
| Math Learning Gains            | 41   |      | 47   |
| Math Learning Gains Lowest 25% | 41   |      | 45   |
| Science Achievement *          | 62   | 56   | 58   |
| Social Studies Achievement *   | 58   | 43   | 51   |
| Graduation Rate                | 93   | 92   | 95   |
| College and Career Readiness   | 57   | 62   | 61   |