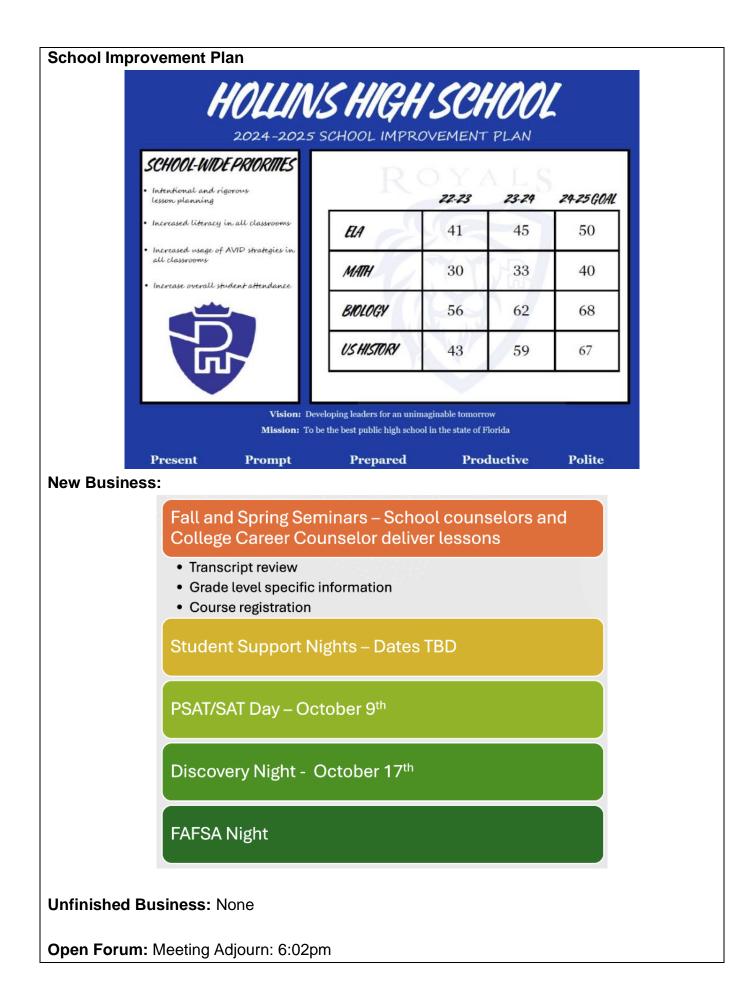

## **Demographics of School**

| Accountability Component       | 2024 | 2023 | 2022 |
|--------------------------------|------|------|------|
| ELA Achievement *              | 45   | 41   | 37   |
| ELA Learning Gains             | 52   |      | 42   |
| ELA Learning Gains Lowest 25%  | 52   |      | 29   |
| Math Achievement *             | 33   | 30   | 37   |
| Math Learning Gains            | 41   |      | 47   |
| Math Learning Gains Lowest 25% | 41   |      | 45   |
| Science Achievement *          | 62   | 56   | 58   |
| Social Studies Achievement *   | 58   | 43   | 51   |
| Graduation Rate                | 93   | 92   | 95   |
| College and Career Readiness   | 57   | 62   | 61   |